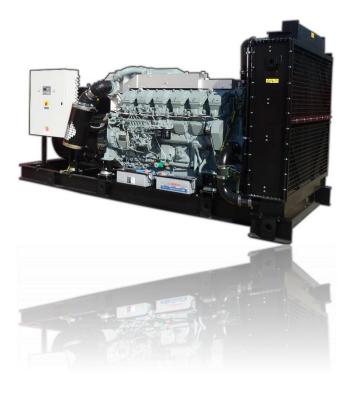

- TBD - To be defined later

- All pictures are for informational purposes only

- We reserve the right to change the specification without notice

| Dimensions and weights |         |  |
|------------------------|---------|--|
| Length (L)             | 4400 mm |  |
| Width (W)              | 1800 mm |  |
| Height (H)             | 2510 mm |  |
| Height with CP* (HCP)  |         |  |
| Weight without CP*     | 8684 kg |  |
| * Control panel        |         |  |