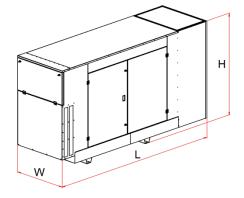

- TBD - To be defined later

- All pictures are for informational purposes only

- We reserve the right to change the specification without notice

| Dimensions and weights |         |  |
|------------------------|---------|--|
| Length (L)             | 4400 mm |  |
| Width (W)              | 1800 mm |  |
| Height (H)             | 2510 mm |  |
| Height with CP* (HCP)  |         |  |
| Weight without CP*     | 8684 kg |  |
| * Control panel        |         |  |

#### Canopy - type 95 LWA Side and back doors with lockers Side and/or back air inlet with jalousies Top air outlet Possition of exhaust silencer on the canopy Canopy colour: top RAL 3000 / bottom RAL 9005 Length (L) 6406 mm Width (W) 2350 mm Height (H) 2754 mm Height with industr. silencer (HI) 3205 mm Height with resid. silencer (HR) 3705 mm Weight without control panel and 10 156 kg exhaust silencer