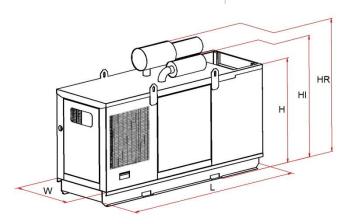

#### Canopy - type 95 LWA Side and back doors with lockers Side and/or back air inlet with jalousies Top air outlet Possition of exhaust silencer on the canopy Canopy colour: top RAL 3000 / bottom RAL 9005 Length (L) 6406 mm Width (W) 2350 mm Height (H) 2754 mm Height with industr. silencer (HI) 3205 mm Height with resid. silencer (HR) 3705 mm Weight without control panel and 10 156 kg exhaust silencer